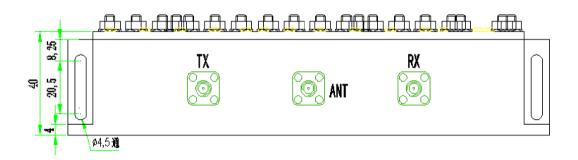

mocom is not just another RAN vendor with a fixed product portfolio. All our products are based on Open Source software components, permitting customization both by sysmocom as well as the customer.

Access to the source code is key in enabling our customers to create products and services outside the constraints of existing, standardized GSM protocols, interfaces or procedures. Any aspect of our products can be modified according to customer needs.

#### **Contact Information**

We appreciate inquiries from end-users, operators as well as retailers.

sysmocom – systems for mobile communications GmbH Siemensstr. 26a, 10551 Berlin, GERMANY

Phone: +49-30-60987128-0
Fax: +49-30-60987128-9
e-mail: info@sysmocom.de
web: http://sysmocom.de/

# RF Duplexer 1800MHz / 30W



### **Dimensions**





# **Specifications**

|                    | TX                    | RX              |
|--------------------|-----------------------|-----------------|
| Pass Band          | 1626 - 1661 MHz       | 1518 - 1559 MHz |
| Insertion Loss     | 1.0 dB                | 1.0 dB          |
| Passband<br>Ripple | 1.0 dB                | 1.0 dB          |
| Isolation<br>RX/TX | > 80 dB               | > 80 dB         |
| Return Loss        | minimum 20 dB         |                 |
| Impedance          | 50 Ohms               |                 |
| Power              | 30 W average RF power |                 |
| Temperature        | -20 to 70 Centigrade  |                 |
| Dimensions         | 192x60x47 mm          |                 |
| Weight             | 640 g                 |