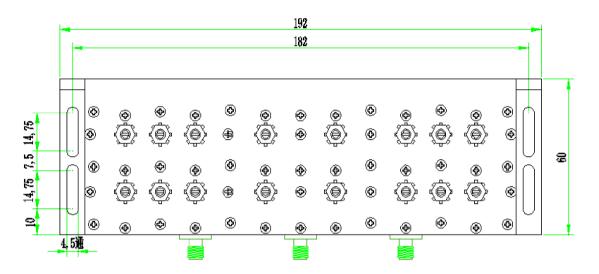

### **Dimensions**

# **Specifications**

|                    | TX                    | RX              |
|--------------------|-----------------------|-----------------|
| Pass Band          | 1626 - 1661 MHz       | 1518 - 1559 MHz |
| Insertion Loss     | 1.0 dB                | 1.0 dB          |
| Passband<br>Ripple | 1.0 dB                | 1.0 dB          |
| Isolation<br>RX/TX | > 80 dB               | > 80 dB         |
| Return Loss        | minimum 20 dB         |                 |
| Impedance          | 50 Ohms               |                 |
| Power              | 30 W average RF power |                 |
| Temperature        | -20 to 70 Centigrade  |                 |
| Dimensions         | 192x60x47 mm          |                 |
| Weight             | 640 g                 |                 |
| IP-Rating          | IP50                  |                 |