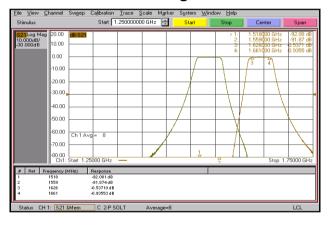

## **RX/TX Attenuation Diagram**

# **Specifications**

|                    | TX                    | RX              |
|--------------------|-----------------------|-----------------|
| Pass Band          | 1626 - 1661 MHz       | 1518 - 1559 MHz |
| Insertion Loss     | 1.0 dB                | 1.0 dB          |
| Passband<br>Ripple | 1.0 dB                | 1.0 dB          |
| Isolation<br>RX/TX | > 80 dB               | > 80 dB         |
| Return Loss        | minimum 20 dB         |                 |
| Impedance          | 50 Ohms               |                 |
| Power              | 30 W average RF power |                 |
| Temperature        | -20 to 70 Centigrade  |                 |
| Dimensions         | 192x60x47 mm          |                 |
| Weight             | 640 g                 |                 |
| IP-Rating          | IP50                  |                 |