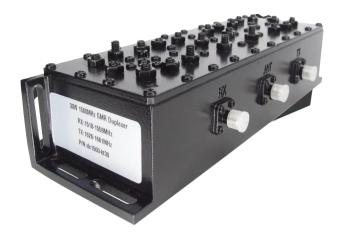

# RF Duplexer 1500MHz / 30W

This is a cavity duplexer for 1500 MHz GMR band operation.

All connectors are SMA (female).

It can support op to 30W of RF power.

It is not suitable for outdoor environments.