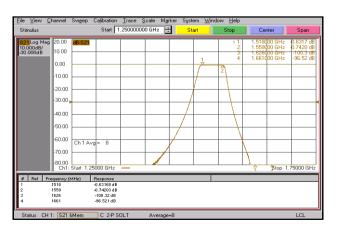

## **RX/TX Attenuation Diagram**

# **Specifications**

|                    | TX                    | RX              |
|--------------------|-----------------------|-----------------|
| Pass Band          | 1626 - 1661 MHz       | 1518 - 1559 MHz |
| Insertion Loss     | 1.0 dB                | 1.0 dB          |
| Passband<br>Ripple | 1.0 dB                | 1.0 dB          |
| Isolation<br>RX/TX | > 80 dB               | > 80 dB         |
| Return Loss        | minimum 20 dB         |                 |
| Impedance          | 50 Ohms               |                 |
| Power              | 30 W average RF power |                 |
| Temperature        | -20 to 70 Centigrade  |                 |
| Dimensions         | 192x60x47 mm          |                 |
| Weight             | 640 g                 |                 |
| IP-Rating          | IP50                  |                 |