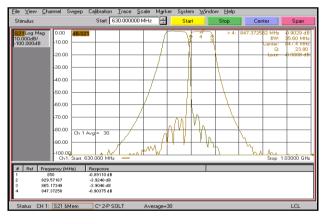

### **RX/TX Attenuation Diagram**

## **Specifications**

|                    | TX                       | RX                       |
|--------------------|--------------------------|--------------------------|
| Pass Band          | 832 – 862 MHz            | 791 -821 MHz             |
| Insertion Loss     | 1.2 dB                   | 1.2 dB                   |
| Passband<br>Ripple | 1.0 dB                   | 1.0 dB                   |
| Rejection          | 63 dB @<br>791 - 821 MHz | 63 dB @<br>832 - 862 MHz |
| Return Loss        | minimum 18 dB            |                          |
| Impedance          | 50 Ohms                  |                          |
| Power              | 30 W average RF power    |                          |
| Temperature        | -30 to 50 Centigrade     |                          |
| Dimensions         | 192x98x47 mm             |                          |
| Weight             | 915 g                    |                          |
| IP-Rating          | IP50                     |                          |