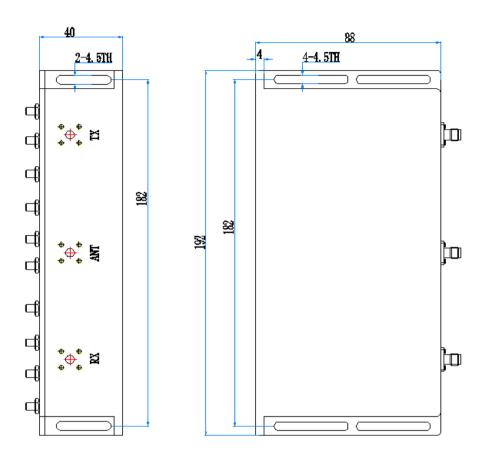

is not just another RAN vendor with a fixed product portfolio. All our products are based on Open Source software components, permitting customization both by sysmocom as well as the customer.

Access to the source code is key in enabling our customers to create products and services outside the constraints of existing, standardized GSM protocols, interfaces or procedures. Any aspect of our products can be modified according to customer needs.

#### **Contact Information**

We appreciate inquiries from end-users, operators as well as retailers.

sysmocom – systems for mobile communications GmbH Siemensstr. 26A, 10551 Berlin, GERMANY

Phone: +49-30-60987128-0
Fax: +49-30-60987128-9
e-mail: info@sysmocom.de
web: http://sysmocom.de/

# RF Duplexer 800 MHz / B20 / 30W



#### **Dimensions**



## **Specifications**

|                    | TX                       | RX                       |
|--------------------|--------------------------|--------------------------|
| Pass Band          | 832 – 862 MHz            | 791 -821 MHz             |
| Insertion Loss     | 1.2 dB                   | 1.2 dB                   |
| Passband<br>Ripple | 1.0 dB                   | 1.0 dB                   |
| Rejection          | 63 dB @<br>791 - 821 MHz | 63 dB @<br>832 - 862 MHz |
| Return Loss        | minimum 18 dB            |                          |
| Impedance          | 50 Ohms                  |                          |
| Power              | 30 W average RF power    |                          |
| Temperature        | -30 to 50 Centigrade     |                          |
| Dim