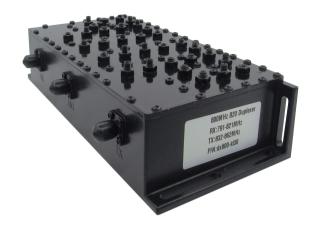

## **RF Duplexer 800 MHz / B20 / 30W**

This is a cavity duplexer for 800 MHz UMTS / LTE Band 20 operation.

You can use it to operate a cellular base station (from sysmocom or other vendor) with separate Rx and Tx ports at a single antenna.

All connectors are SMA (female).

It can support op to 30W of RF power.

It is not suitable for outdoor environments.