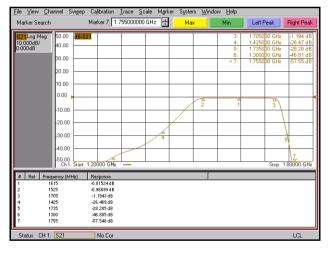

# Attenuation Diagram

# **Specifications**

| Pass Band          | 1525 - 1705 MHz                     |
|--------------------|-------------------------------------|
| Inisertion<br>Loss | 1.0 dB                              |
| Passband<br>Ripple | 0.8 dB                              |
| Rejection          | 50 dB @ >1750 MHz<br>50 dB @ <1 GHz |
| VSWR               | <=1.20                              |
| Impedance          | 50 Ohms                             |
| Power              | 30 W average RF power               |
| Temperature        | -10 to 50 Centigrade                |
| Dimensions         | 94x53x45 mm                         |
| Weight             | 200 g                               |
| IP-Rating          | IP50                                |