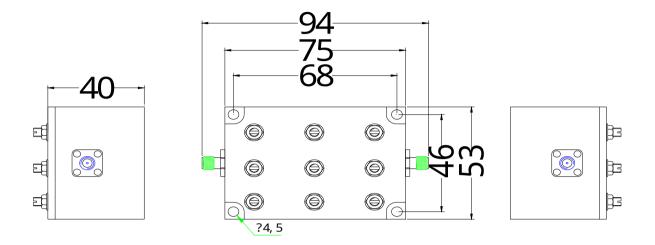

### **Dimensions**

# **Specifications**

| Pass Band          | 1525 - 1705 MHz                     |
|--------------------|-------------------------------------|
| Inisertion<br>Loss | 1.0 dB                              |
| Passband<br>Ripple | 0.8 dB                              |
| Rejection          | 50 dB @ >1750 MHz<br>50 dB @ <1 GHz |
| VSWR               | <=1.20                              |
| Impedance          | 50 Ohms                             |
| Power              | 30 W average RF power               |
| Temperature        | -10 to 50 Centigrade                |
| Dimensions         | 94x53x45 mm                         |
| Weight             | 200 g                               |
| IP-Rating          | IP50                                |